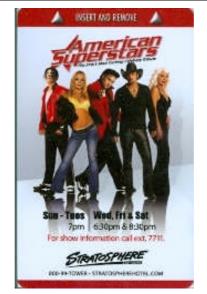

Nevada - Stratosphere

Same as pictured last year but it no longer has the 2 for 1 Tickets stripe across the center.

Mfr: None

Contributor: Esther Barker

Nevada - Suncoast

Regular size key similar to skinny keys from other Coast casino properties.