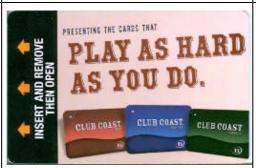

Nevada - Stratosphere

Same as pictured last year but it no longer has the 2 for 1 Tickets stripe across the center.

Mfr: None

Contributor: Esther Barker

Nevada - Suncoast

Regular size key similar to skinny keys from other Coast casino properties.